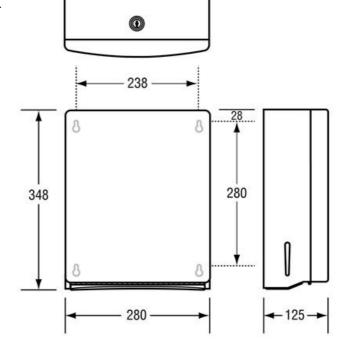

inless Steel
- Rolled Edges & Corners for Safety
- Antimicrobial Coated

#### **Dimensions**

280mmW x 348mmH x 125mmD

#### **Installation Guidelines**

- These units are to be surface mounted and may be subject to Australian Building Code Regulations for height location and for able bodied and/or disabled use.
- Determine appropriate height and location for installation, using the internally located fixing holes.
- Mark and drill holes into the wall and fit anchors (not supplied)
- **3.** Fasten unit to the wall with appropriate fixings (not supplied).
- Test the open/close mechanism for ease of operation to complete installation.

## **Features**

- Paper Type: 450 C-fold paper towels or 600 Multifold paper towels
- Hinge Down Front Cover
- Side View Paper Indicator
- Rounded Fascia







This product is AS1428.1 compliant (accessible compliant) when installed in accordance with the guidelines.

The technical recommendations contained in this document are necessarily of a general nature and should not be relied on for specific applications without first securing competent advice. Whilst Metlam Australia Pty Ltd has taken all reasonable steps to ensure the information contained herein is accurate and current, it does not warrant the accuracy or completeness of the information and does not accept liability for errors or omissions. Any Commercial product should only be installed by a competent tradesperson and serviced/maintained by knowledgeable janitorial staff or competent people. Metlam Australia accepts no responsibility for any damage to product, walls or fixtures du